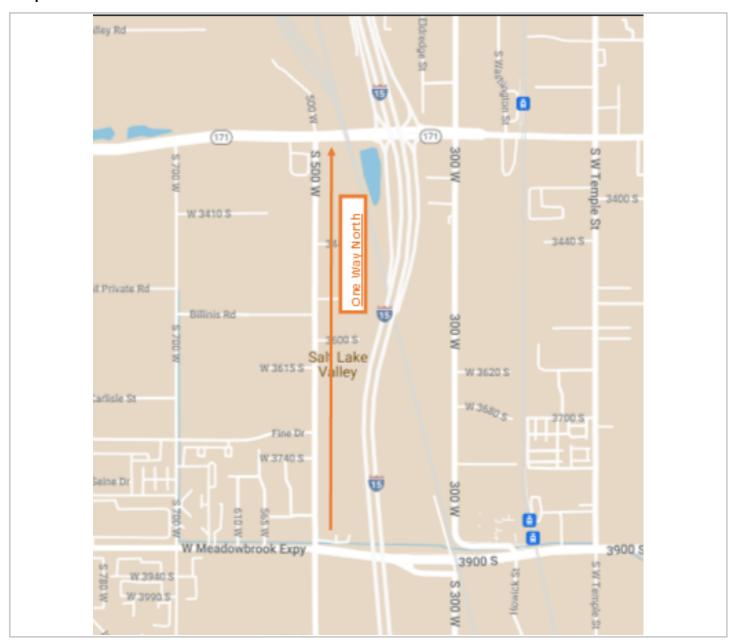

# **RESPONSE IMPACT ADVISORY**

| 500 W Closure from 3300 S to 3900 S | Advisory: RIA2022-1 |
|-------------------------------------|---------------------|
|-------------------------------------|---------------------|

#### **Event Details:**

500 W will be undergoing construction beginning August 2022. Construction is predicted to last until June of 2023. 500 W is currently a single lane, northbound only, one-way from 3300 S to 3900 S.

#### **Street Closure Details:**

Crews responding into South Salt Lake at any address on 500 W between 3300 S & 3900 S will need to access buildings from 700 West. Crews can respond southbound on 700 W and take the detour to then travel northbound on 500 W.

## Map & Additional Info